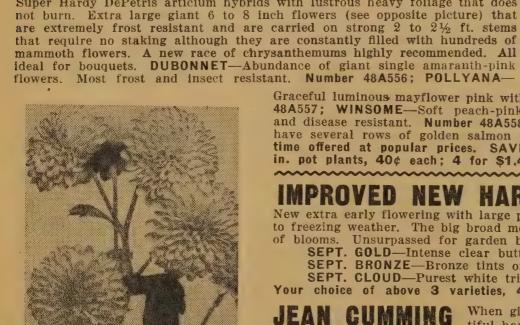

# CHRYSANTHEMUMS HARDY AZALEA OR .. FAMOUS CUSHION

Enjoy new improved earlier free flowering and hardier varieties. GUARANTEED. Big 2 inch pot plants that will bloom like opposite picture this fall.

CORAL SEA Mound like plants are filled with hundreds of decorative double rosy. salmon-buff colored flowers in early fall. New DePetris variety hardy in sub-zero climate; extremely disease and frost resistant. Number 1A516, 45¢ each; 3 for \$1.15.